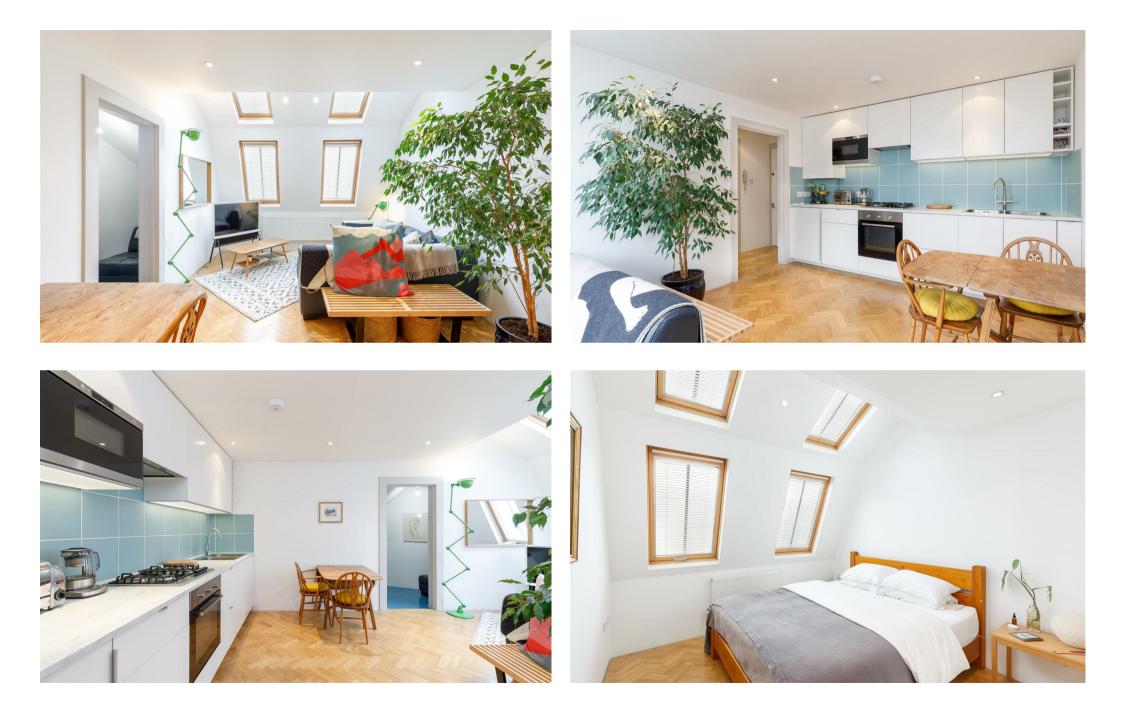

Instantly generating a fantastic place to sit back and relax, catch up with friends or work from home, the open plan layout of the living/dining/kitchen area has a hugely sociable feel. Light filled, functional yet highly stylish, it's adaptable to your own lifestyle and needs. Set within a vaulted ceiling, four large timber framed skylight windows allow a superb amount of natural light to filter in, adding a supremely calm and restful feel. Fully fitted with sleek white cabinets and countertops, the contemporary kitchen adds to the clean line design scheme, benefiting from an integrated microwave, oven and gas hob, while its tiled splashbacks add a refined dash of colour.

The herringbone patterns and crisp white walls continue across the hallway in an equally light and bright bedroom with an array of skylights and a vaulted ceiling of its own. Accessed from the open plan area, a deceptively large walk-in wardrobe provides a marvellous amount of storage without encroaching on the aesthetics of the rooms. Arranged in a fully tiled setting with on-trend small square tiles with their contrasting grey grouting, the contemporary bathroom is brilliantly appointed with a wall-hung basin, a duo of mirrored cabinets, and a towel radiator. An inset bath with a folding screen and overhead rainfall shower is the perfect finishing touch, and the thoughtful design easily accommodates a washing machine.