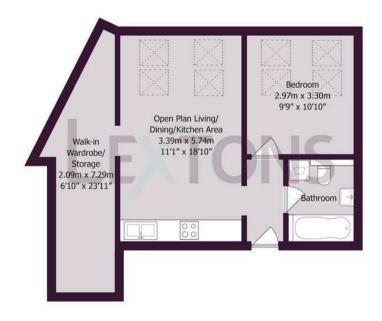

#### Energy Efficiency Rating

35 South Road, Brighton, BN1 6SB brightonsales@lextons.co.uk | www.lextons.co.uk

Approximate gross internal floor area 48.5 sq m/ 522 sq ft

Whilst every care has been taken to ensure accuracy, dimensions are approximate and for illustrative purposes only.